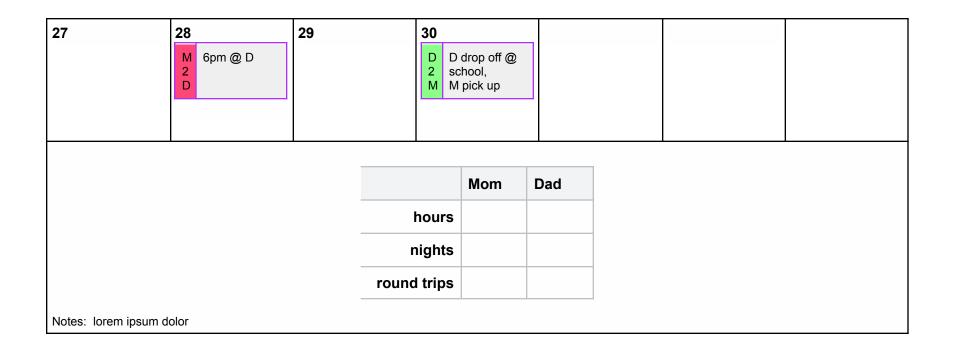

| 9<br>D D drop off @<br>2 school,<br>M D pick up  | 10                                    | 11<br>M 6pm @ D<br>2<br>D                                                   | 12       |
| 13     | 14<br>D drop off @<br>school,<br>M pick up,<br>bring to D @<br>6pm | 15                                       | 16<br>D D drop off @<br>2 school,<br>M D pick up | 17                                    | 18<br><sup>M</sup> 6pm @ D<br>2<br>D<br>(trade for<br>thanksgiving<br>time) | 19       |
| 20     | 21                                                                 | 22<br>D 7pm @ D<br>2<br>M<br>(no school) | 23                                               | 24<br>M 10am @ D<br>D<br>Thanksgiving | 25<br>D 10am @ D<br>2<br>M                                                  | 26       |



| December 2022 |        |         |           |          |        |          |
|---------------|--------|---------|-----------|----------|--------|----------|
| SUNDAY        | MONDAY | TUESDAY | WEDNESDAY | THURSDAY | FRIDAY | SATURDAY |
|               |        |         |           | 1        | 2      | 3        |
|               |        |         |           |          |        |          |
|               |        |         |           |          |        |          |
|               |        |         |           |          |        |          |

| 4            | 5           | 6  | 7                     |     | 8   | 9  | 10 |
|--------------|-------------|----|-----------------------|-----|-----|----|----|
|              |             |    |                       |     |     |