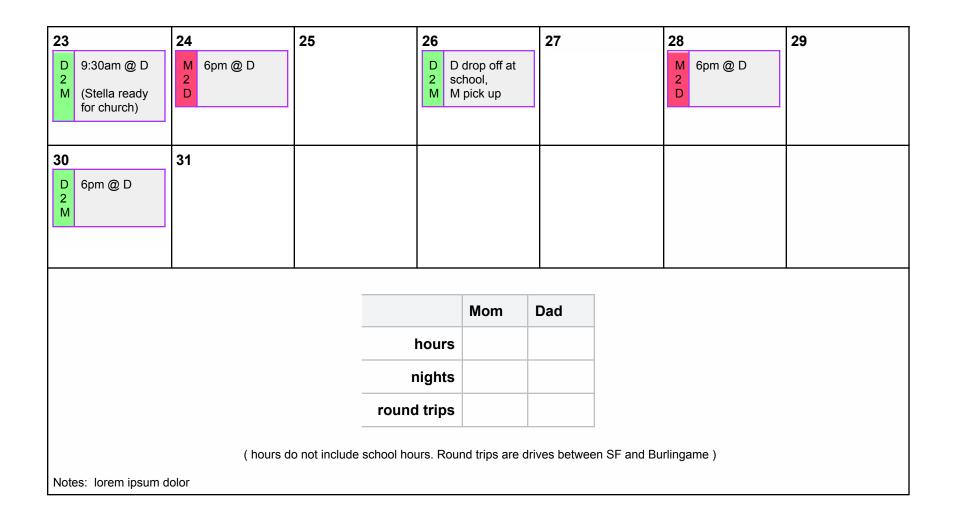

ATURDAY                                                                                                  |
|        |        |         |              |          |        | 1                                                                                                         |
| 2      | 3      | 4       | 5            | 6        | 7      | 8                                                                                                         |
| 9      | 10     | 11      | 12           | 13       | 14     | 15                                                                                                        |
| 16     | 17     | 18      | 19           | 20       | 21     | 22<br>M 3pm at M<br>For Lindsay's<br>wedding. I will<br>bring dress<br>she can put<br>on at mom's<br>apt. |



November 2022

| SUNDAY | MONDAY                                                             | TUESDAY                                  | WEDNESDAY                                        | THURSDAY                              | FRIDAY                                                                      | SATURDAY |
|--------|--------------------------------------------------------------------|------------------------------------------|--------------------------------------------------|---------------------------------------|-----------------------------------------------------------------------------|----------|
|        |                                                                    | 1<br>M 6pm @ D<br>2<br>D                 | 2<br>D D drop off @<br>2 school,<br>M D pick up  | 3